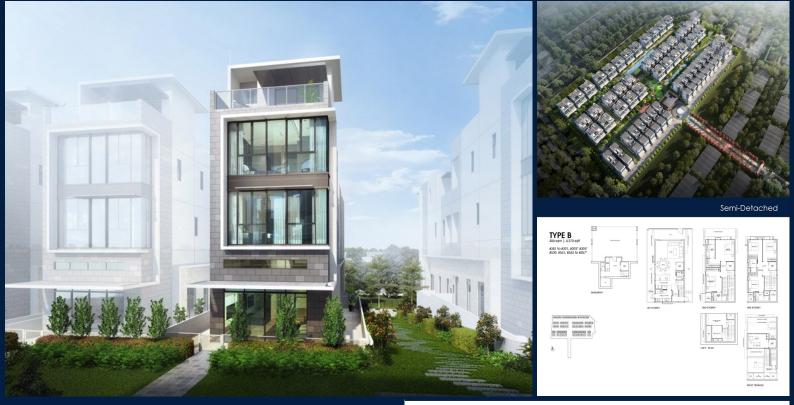

#### BELGRAVIA DRIVE, SELETAR, YIO CHU KANG, **SINGAPORE 807673**

LISTING ID: TENURE: TITLE: SIZE BUILT-UP: SIZE LAND: NO. OF FLOORS: FLOOR/LEVEL: BED ROOMS: BATH ROOMS: MAIDS ROOMS: PARKING SPACES: LAYOUT TYPE: FACING: VIEWING: SELLING PRICE: COMPLETION YEAR:

CONDITION:

FURNISHING:

LISTING DATE:

SGLD95377985 FREEHOLD N/A 4.370SQFT (406SQM) 6.669AC (2.699HA) 3 N/A - N/A 5+3 4 N/A 2 OTHER N/A OTHER

#### **BELGRAVIA ACE**

Landed House for Sale: Partially furnished, 5 bedroom, 4 bathroom. Completion in 2028, this unit is in original condition. Tenure: Freehold. Located in Singapore's district D28 near Seletar, Yio Chu Kang in the area North East (North East region).