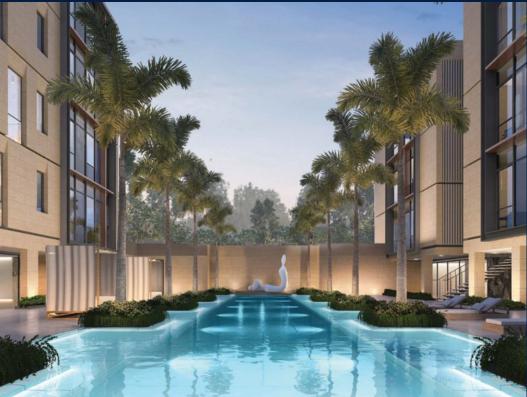

#### **DALVEY HAUS**

Spacious 1,561sqft (145sqm), partially furnished, 3 bedroom, 3 bathroom Condominium for Sale. Completion in 2022, this corner unit is in original condition. Others: Freehold This property is currently vacant and ready to move in. Located in Singapore's district D10 near Tanglin, Holland in the area Tanglin (Central region).

#### **EXTERIOR FACILITIES**

24 Hours Security

· Covered Car Park

Landscaped Garden

Lounge

VISIT THIS PROPERTY AT: https://www.tanmary.com/property/SGLD95573782

L3008899K R007295A