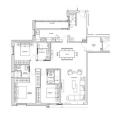

#### **RESIDENTIAL - CONDOMINIUM**

101 DALVEY ROAD, SINGAPORE 259514

**LISTING ID:** SGLD95573782 **TENURE:** FREEHOLD

■ TITLE: N/A

**SIZE BUILT-UP:** 1,561SQFT (145SQM) SIZE LAND: 1.274AC (0.515HA)

■ NO. OF FLOORS:

FLOOR/LEVEL: N/A - N/A

**BED ROOMS:** 3 **BATH ROOMS:** 3 **MAIDS ROOMS:** N/A ■ PARKING SPACES: N/A

**CORNER LAYOUT TYPE: ■ FACING:** N/A **VIEWING:** OTHER

**■ SELLING PRICE:** 

**■ COMPLETION YEAR:** 2022

#### **DALVEY HAUS**

Spacious 1,561sqft (145sqm), partially furnished, 3 bedroom, 3 bathroom Condominium for Sale. Completion in 2022, this corner unit is in original condition. Others: Freehold This property is currently vacant and ready to move in. Located in Singapore's district D10 near Tanglin, Holland in the area Tanglin (Central region).