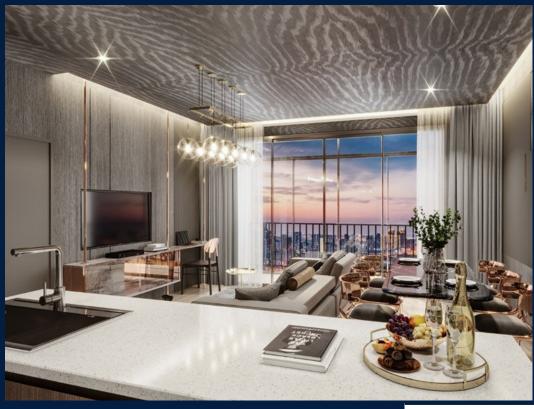

# **RESIDENTIAL - CONDOMINIUM** 856SQFT (80SQM) / CALL FOR PRICE!

2 - Bedroom

TYPE D3

#### RHYTHM EKKAMAI ESTATE

Partially furnished, 2 bedroom, 2 bathroom Condominium for Sale. Completed in 2021, this unit is in original condition. Others: Freehold Location: Bangkok, Thailand