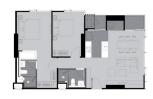

# **RESIDENTIAL - CONDOMINIUM** 856SQFT (80SQM) / CALL FOR PRICE!

2 - Bedroom

TYPE D3

■ NO. OF FLOORS: FLOOR/LEVEL: N/A - N/A

**BED ROOMS:** 2 **BATH ROOMS:** 2 **MAIDS ROOMS:** N/A ■ PARKING SPACES: N/A

**OTHER** LAYOUT TYPE: **■ FACING:** N/A **VIEWING:** N/A

**■ SELLING PRICE:** 

**■ COMPLETION YEAR:** 