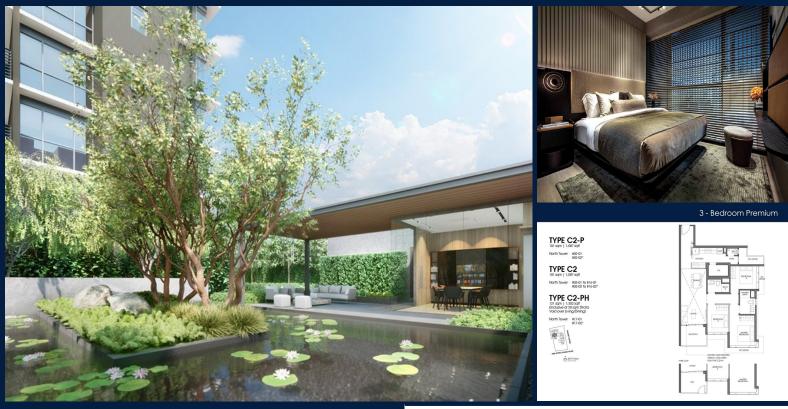

#### 1 BEDOK CENTRAL, NEW UPPER CHANGI ROAD, BEDOK, UPPER EAST COAST, SINGAPORE 469657

LISTING ID: TENURE: TITLE: SIZE BUILT-UP: SIZE LAND: NO. OF FLOORS: FLOOR/LEVEL: BED ROOMS: BATH ROOMS: MAIDS ROOMS: PARKING SPACES: LAYOUT TYPE: FACING: VIEWING: SELLING PRICE: COMPLETION YEAR: CONDITION:

FURNISHING:

LISTING DATE:

SGLD97939440 LEASEHOLD 99 N/A 1,087SQFT (101SQM) 44,526SQFT (4,137SQM) 17 2 - LOW FLOOR 3 3 N/A N/A N/A REGULAR N/A OTHER CALL FOR PRICE!

#### 2026 ORIGINAL CONDITION PARTIALLY FURNISHED JUL 26, 2023

## SKY EDEN @ BEDOK

Condominium for Sale: Partially furnished, 3 bedroom, 3 bathroom. Completion in 2026, this unit is in original condition. Tenure: Leasehold 99 Located in Singapore's district D16 near Bedok, Upper East Coast in the area Upper East Coast (East region).