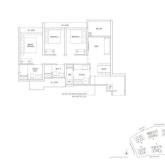

■ **NO. OF FLOORS**: 15

■ FLOOR/LEVEL: 6 - MIDDLE FLOOR

■ BED ROOMS: 3
■ BATH ROOMS: 2
■ MAIDS ROOMS: N/A
■ PARKING SPACES: N/A
■ LAYOUT TYPE: ENI

■ LAYOUT TYPE: END LOT
■ FACING: N/A
■ VIEWING: OTHER

■ SELLING PRICE: CALL FOR PRICE