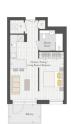

# **RESIDENTIAL - APARTMENT**

BERESFORD AVENUE, WEMBLEY, ALPERTON, HAO 1NW, LONDON, LONDON, UNITED KINGDOM

■ LISTING ID: SGLD99463463 ■ TENURE: LEASEHOLD 999

■ TITLE: N/A

■ SIZE BUILT-UP: 427SQFT (40SQM)

■ SIZE LAND: N/A
■ NO. OF FLOORS: 13

■ FLOOR/LEVEL: N/A - LOW FLOOR

■ BED ROOMS: 1
■ BATH ROOMS: 1
■ MAIDS ROOMS: N/A
■ PARKING SPACES: N/A

■ LAYOUT TYPE: INTERMEDIATE

■ FACING: N/A
■ VIEWING: OTHER

■ SELLING PRICE: CALL FOR PRICE

**■ COMPLETION YEAR:** 2023